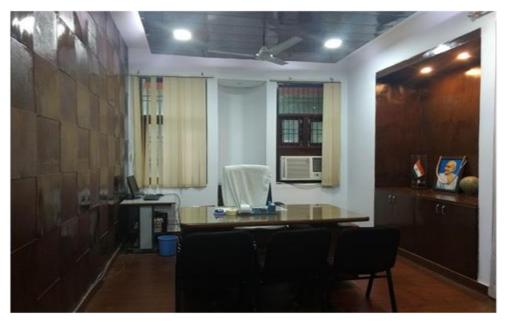

### 1.3 COW DUNG AND OTHER FIBRES UTILIZATION FOR MAKING HARD BOARD

The studies were conducted on the initiatives of Honorable Minister, MSME

The cow dung was used for making hard board utilizing facilities of board industry in Sanganer. The cow dung board was used for decoration of office of Director, KNHPI.

Hard board developed from cow dung and other fibers

Director's office, KNHPI renovated using Hard board made from cow dung in KNHPI