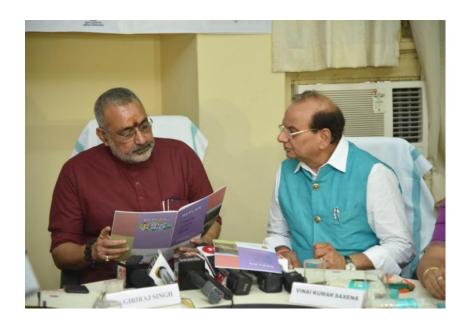

Shri Vinai Kumar Saxena, Honorable Chairman, KVIC showing report of REPLAN (Reuse of polythene in nature) to Shri Giriraj Singh, Honorable Minister, MSME

`Carry bags made from 20% polythene waste and 80% Cotton Hosiery Waste