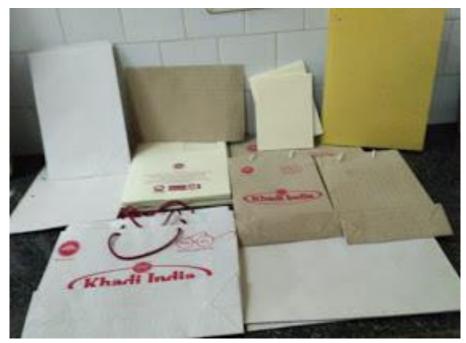

Shri Vinai Kumar Saxena, Honorable Chairman, KVIC showing report of REPLAN (Reuse of polythene in nature) to Shri Giriraj Singh, Honorable Minister, MSME

`Carry bags made from 20% polythene waste and 80% Cotton Hosiery Waste

Carry bags made from 20% polythene waste inaugurated on 30th August 2018 by Shri Vinai Kumar Saxena, Hon'ble Chairman, Mrs. Heena Bhatt, Member; Mrs. Preeta Verma, Chief Executive Officer, KVIC and other GC members of KNHPI