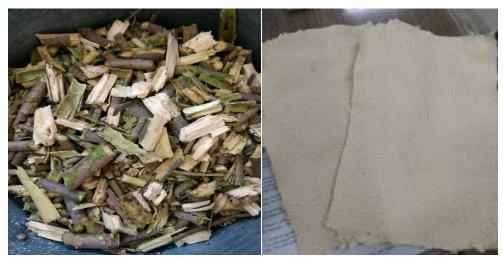

# 1.8 UTILIZATION OF MORINGA OLIFERA STEMS FOR MAKING VALUE ADDED PAPER AND PAPER PRODUCTS

Moringa Olifera commonly known as drumstick tree and Sahajna is grown for fruits and leaves. The studies on Moringa Olifera commonly known as "Sehajna" for making paper was conducted on the initiatives of Honorable Minister, MSME and Honorable Chairman, KVIC. The waste Moringa stems was collected from the vicinity of the Institute. The studies initiated with the proximate chemical analysis of the Moringa stems. The results were quite encouraging.

The preliminary studies showed the absorbent qualities of the pulp and good strength properties. The prototype products were developed

**Waste Moringa stems** 

Handmade paper made from Moringa stems