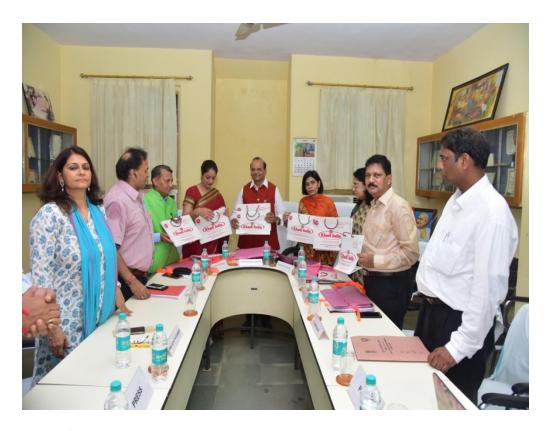

Carry bags made from 20% polythene waste inaugurated on 30th August 2018 by Shri Vinai Kumar Saxena, Hon'ble Chairman, Mrs. Heena Bhatt, Member; Mrs. Preeta Verma, Chief Executive Officer, KVIC and other GC members of KNHPI