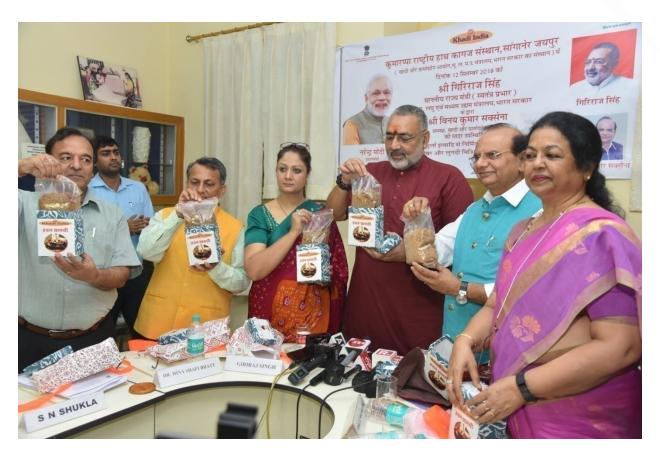

Inauguration of cow dung paper on 12<sup>th</sup>September 2019, by Shri Giriraj Singh, Honorable Minister MSME, Shri Vinai Kumar Saxena, Honorable Chairman, KVIC and other delegates

**Temple flower waste** 

Inauguration of HawanSamagri made from temple flowers and Coconut Shell by Shri Giriraj Singh, Honorable Minister MSME, Shri Vinai Kumar Saxena, Honorable Chairman, KVIC and other delegates