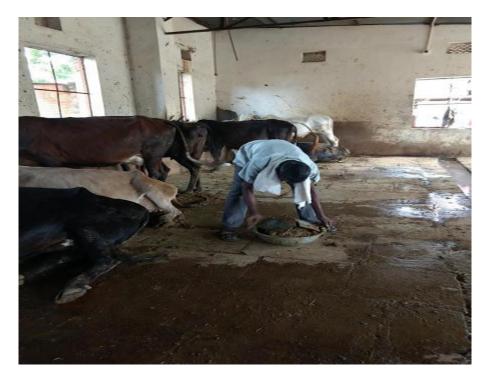

#### 1.2 UTILIZATION OF COW DUNG FOR MAKING VALUE ADDED PAPER AND PAPER PRODUCTS.

The studies were conducted on utilization of cow dung for making handmade paper and paper products on initiatives of Honorable Minister, MSME.

### Highlights:

The preliminary studies were quite encouraging. For detailed studies, project proposal has been formulated and submitted to S&T,KVIC.

Collection of cow dung from Gaushala

Handmade paper and paper products from cow dung