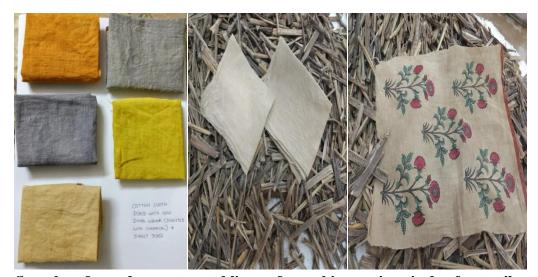

#### 1.2 UTILIZATION OF COW DUNG FOR MAKING VALUE ADDED PAPER AND PAPER PRODUCTS.

The studies were conducted on utilization of cow dung for making handmade paper and paper products on initiatives of Honorable Minister, MSME.

### Highlights:

The preliminary studies were quite encouraging. For detailed studies, project proposal has been formulated and submitted to S&T,KVIC.

Collection of cow dung from Gaushala

Handmade paper and paper products from cow dung

# 1.8 UTILIZATION OF MORINGA OLIFERA STEMS FOR MAKING VALUE ADDED PAPER AND PAPER PRODUCTS

Moringa Olifera commonly known as drumstick tree and Sahajna is grown for fruits and leaves. The studies on Moringa Olifera commonly known as "Sehajna" for making paper was conducted on the initiatives of Honorable Minister, MSME and Honorable Chairman, KVIC. The waste Moringa stems was collected from the vicinity of the Institute. The studies initiated with the proximate chemical analysis of the Moringa stems. The results were quite encouraging.

The preliminary studies showed the absorbent qualities of the pulp and good strength properties. The prototype products were developed

**Waste Moringa stems** 

Handmade paper made from Moringa stems