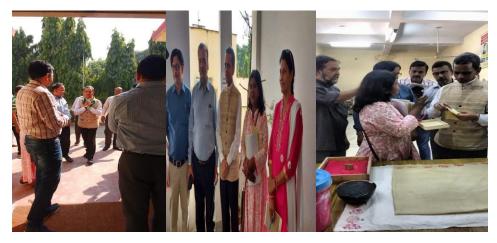

# N. VISITORS AT KNHPI

During 2018-19, the Institute was visited by reputed delegates. Some of the prominent are mentioned as below:

Honorable chairman KVIC visited Institute on 2<sup>nd</sup> August 2018

Visit of Mrs. Preeta Verma, IPS and CEO, KVIC visited Institute on 30<sup>th</sup> August 2018

Shri Giriraj Singh, Honorable Minister, MSME visited the Institute on  $12^{\,\mathrm{th}}$  September 2018

Shri Giriraj Singh, Honorable Minister, MSME visited the Institute on 3rd October 2018 and seeing the activities of the Institute

Shri Ram Mohan Mishra, Additional Secretary and Development Commissioner, MSME visited the Institute on  $3^{\rm rd}$  November 2018

Visit of technical committee on 30th November 2018 to evaluate REPLAN

# O. VISITS

Dr Saakshy, RA, KNHPI visited to Ms. Neha Mehrotra house on 6th April 2018 and met her regarding her assistance required from KVIC which she reported to Shri Narendra Modi, Honorable Prime Minister of India.

Mr. Satyanarayan Shukla, Dy. CEO, KVIC, Mr. A K Garg, Dy. Director I/c KNHPI along with Dr Atul Kumar, Moh. Esa Khan, Dr Saakshy and Dr Sunita Chauhan, the scientific staff of the KNHPI and visited the office of MSME and met Shri Giriraj Singh, Honorable Minister MSME on 12<sup>th</sup> October 2018 and apprised about the scientific work carried out on cow dung in the Institute.

Mr. A K Garg, Dy. Director, KNHPI, Dr Atul Kumar, SRA, MohEsa Khan, SRA, Dr Saakshy, RA and Dr Sunita Chauhan, RA participated in the round table conference on "Paint and handmade paper industry" held in Vigyan Bhawan, New Delhi under chairmanship of Shri Giriraj Singh, Honorable Minister, MSME.