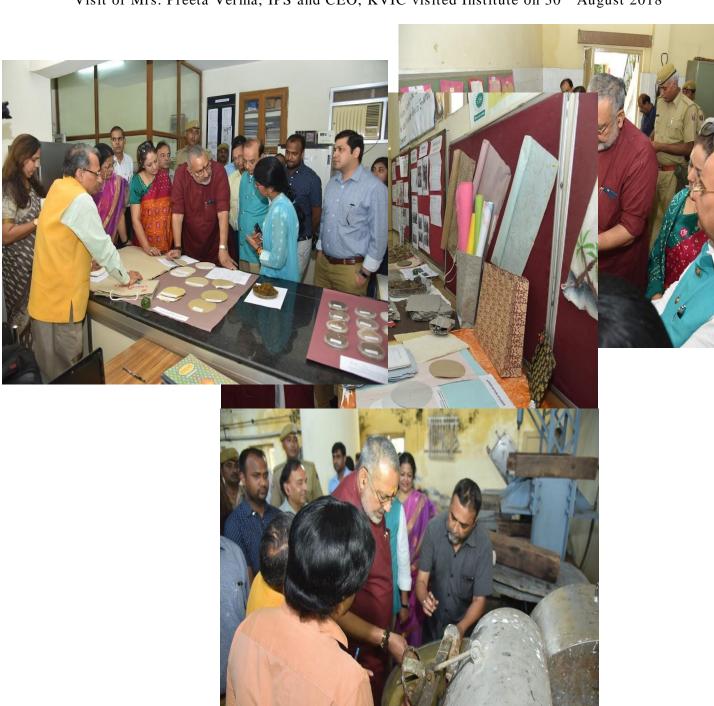

Visit of Mrs. Preeta Verma, IPS and CEO, KVIC visited Institute on 30<sup>th</sup> August 2018

Shri Giriraj Singh, Honorable Minister, MSME visited the Institute on  $12^{\,\mathrm{th}}$  September 2018

### 26<sup>th</sup> GC MEETING OF KNHPI

26<sup>th</sup> Governing Council meeting of the Institute was held on 30<sup>th</sup> August 2018 at KNHPI, Sanganer, Jaipur.