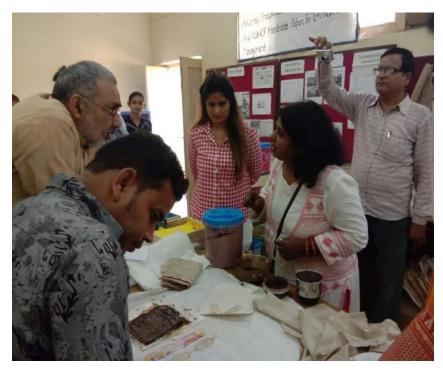

# N. VISITORS AT KNHPI

During 2018-19, the Institute was visited by reputed delegates. Some of the prominent are mentioned as below:

Honorable chairman KVIC visited Institute on 2<sup>nd</sup> August 2018

Visit of Mrs. Preeta Verma, IPS and CEO, KVIC visited Institute on 30<sup>th</sup> August 2018

Shri Giriraj Singh, Honorable Minister, MSME visited the Institute on  $12^{\,\mathrm{th}}$  September 2018

Shri Giriraj Singh, Honorable Minister, MSME visited the Institute on 3rd October 2018 and seeing the activities of the Institute

Shri Ram Mohan Mishra, Additional Secretary and Development Commissioner, MSME visited the Institute on  $3^{\rm rd}$  November 2018

Visit of technical committee on 30th November 2018 to evaluate REPLAN