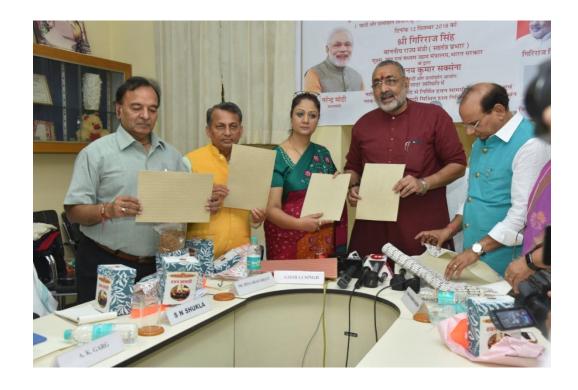

Inauguration of cow dung paper on 12<sup>th</sup>September 2019, by Shri Giriraj Singh, Honorable Minister MSME, Shri Vinai Kumar Saxena, Honorable Chairman, KVIC and other delegates