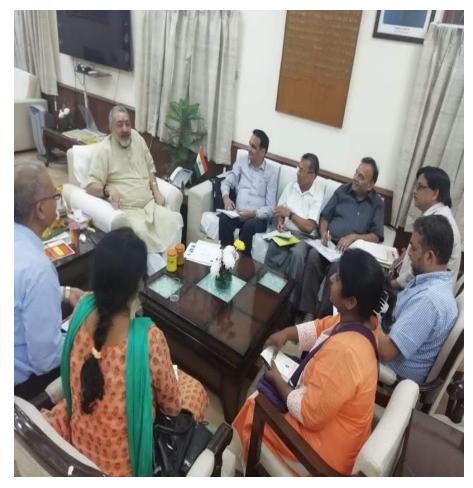

### KNHPI Aspire

The Scheme Steering Committee meeting held on 6th March 2019 regarding finalization of project proposal for setting up of Livelihood Business Incubator Centre under ASPIRE (A Scheme for Promotion of Innovation, Rural Industries and Entrepreneurship) in Kumarappa National Handmade Paper Institute, Jaipur. The presentation was made before Secretary, MSME, Govt. of India and the project was approved for 97.8 lakhs

# O. VISITS

Dr Saakshy, RA, KNHPI visited to Ms. Neha Mehrotra house on 6th April 2018 and met her regarding her assistance required from KVIC which she reported to Shri Narendra Modi, Honorable Prime Minister of India.

Mr. Satyanarayan Shukla, Dy. CEO, KVIC, Mr. A K Garg, Dy. Director I/c KNHPI along with Dr Atul Kumar, Moh. Esa Khan, Dr Saakshy and Dr Sunita Chauhan, the scientific staff of the KNHPI and visited the office of MSME and met Shri Giriraj Singh, Honorable Minister MSME on 12<sup>th</sup> October 2018 and apprised about the scientific work carried out on cow dung in the Institute.