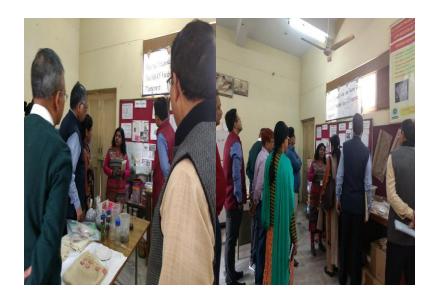

# N. VISITORS AT KNHPI

During 2018-19, the Institute was visited by reputed delegates. Some of the prominent are mentioned as below:

Honorable chairman KVIC visited Institute on 2<sup>nd</sup> August 2018

Visit of Mrs. Preeta Verma, IPS and CEO, KVIC visited Institute on 30<sup>th</sup> August 2018

Shri Giriraj Singh, Honorable Minister, MSME visited the Institute on  $12^{\,\mathrm{th}}$  September 2018

Shri Giriraj Singh, Honorable Minister, MSME visited the Institute on 3rd October 2018 and seeing the activities of the Institute

Shri Ram Mohan Mishra, Additional Secretary and Development Commissioner, MSME visited the Institute on  $3^{\rm rd}$  November 2018

Visit of technical committee on 30th November 2018 to evaluate REPLAN