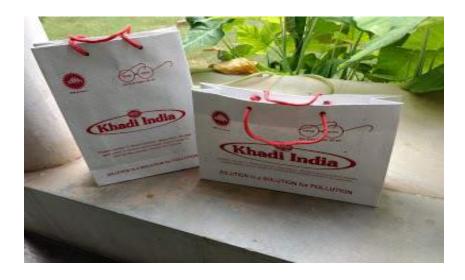

Shri Vinai Kumar Saxena, Honorable Chairman, KVIC showing report of REPLAN (Reuse of polythene in nature) to Shri Giriraj Singh, Honorable Minister, MSME

`Carry bags made from 20% polythene waste and 80% Cotton Hosiery Waste

Carry bags made from 20% polythene waste inaugurated on 30th August 2018 by Shri Vinai Kumar Saxena, Hon'ble Chairman, Mrs. Heena Bhatt, Member; Mrs. Preeta Verma, Chief Executive Officer, KVIC and other GC members of KNHPI

### MEDIA COVERAGE ON REPLAN

Earlier the cost of production of handmade paper made of white cotton rags was Rs.100/-per kg.

However after mixing polythene waste, it has come down to Rs. 66/-per kg. i.e. reduction of 34% in the cost of production.

Earlier the cost of production of one handmade paper carry bag made was Rs. 15.50 per bag.

After mixing the waste, it has come down to Rs.12.10 per carry bag.