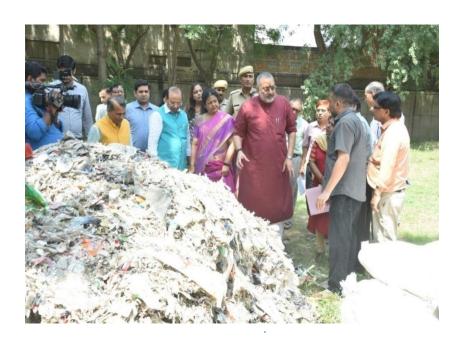

# 1.1 REUSE OF POLYTHENE WASTE FOR MAKING VALUE ADDED PAPER AND PAPER PRODUCTS UNDER REPLAN

During the visit of the Honorable Chairman, Khadi & Village Industries Commission to Kumarappa National Handmade Paper Institute Jaipur on 2nd August 2018, after seeing polythene waste in the suburb areas of KNHPI, Jaipur has shown great concern to reduce the burden of heavy plastic pollution and its utilization in paper making. Honorable Chairman KVIC directed KNHPI officials to collect plastic garbage from the nearby drainage and after necessary cleaning and processing, mix the plastic waste in the paper pulp up to 20% to ascertain whether plastic waste can be utilized in handmade paper industries. Chairman KVIC further directed to this experiment within 7 days and report. Accordingly, plastic waste was collected on 4th August 2018. The preliminary studies showed potential of utilization of polyethylene waste in handmade paper making to make cost effective handmade paper to be used for making carry bags etc. It may become a great revolutionary step towards maintaining environment and green earth. The project proposal has been formulated and submitted to S&T for further detailed studies.

Visit of technical committee on 30th November 2018 to evaluate REPLAN